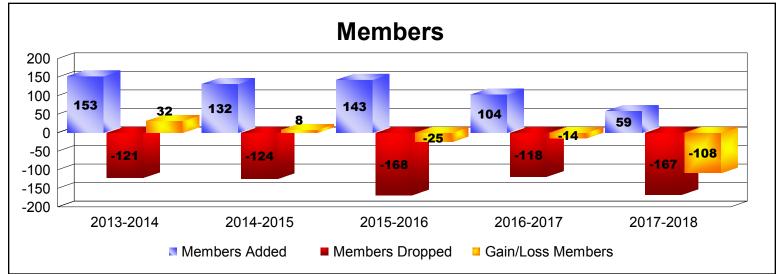

MBR0065 Page 1 of 2 8/27/2018 9:21:14AM

| Year      | New<br>Clubs | Dropped<br>Clubs | Gain/<br>Loss<br>Clubs | New<br>Members | Charter<br>Members | Reinstate<br>Members | Transfer<br>Members | Total<br>Member<br>Added | Total<br>Members<br>Dropped | Gain/<br>Loss<br>Members |
|-----------|--------------|------------------|------------------------|----------------|--------------------|----------------------|---------------------|--------------------------|-----------------------------|--------------------------|
| 2013-2014 | 1            | -2               | -1                     | 88             | 39                 | 4                    | 22                  | 153                      | -121                        | 32                       |
| 2014-2015 | 0            | -3               | -3                     | 93             | 17                 | 6                    | 16                  | 132                      | -124                        | 8                        |
| 2015-2016 | 1            | 0                | 1                      | 97             | 32                 | 3                    | 11                  | 143                      | -168                        | -25                      |
| 2016-2017 | 0            | 0                | 0                      | 86             | 3                  | 8                    | 7                   | 104                      | -118                        | -14                      |
| 2017-2018 | 0            | -1               | -1                     | 40             | 0                  | 7                    | 12                  | 59                       | -167                        | -108                     |
| Average   | 0            | -1               | -1                     | 81             | 18                 | 6                    | 14                  | 118                      | -140                        | -21                      |