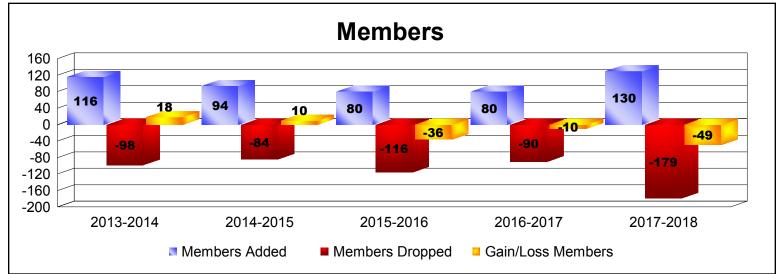

| Year      | New<br>Clubs | Dropped<br>Clubs | Gain/<br>Loss<br>Clubs | New<br>Members | Charter<br>Members | Reinstate<br>Members | Transfer<br>Members | Total<br>Member<br>Added | Total<br>Members<br>Dropped | Gain/<br>Loss<br>Members |
|-----------|--------------|------------------|------------------------|----------------|--------------------|----------------------|---------------------|--------------------------|-----------------------------|--------------------------|
| 2013-2014 | 0            | -1               | -1                     | 100            | 0                  | 10                   | 6                   | 116                      | -98                         | 18                       |
| 2014-2015 | 0            | 0                | 0                      | 82             | 1                  | 3                    | 8                   | 94                       | -84                         | 10                       |
| 2015-2016 | 0            | 0                | 0                      | 74             | 0                  | 3                    | 3                   | 80                       | -116                        | -36                      |
| 2016-2017 | 0            | 0                | 0                      | 65             | 0                  | 5                    | 10                  | 80                       | -90                         | -10                      |
| 2017-2018 | 1            | 0                | 1                      | 81             | 26                 | 15                   | 8                   | 130                      | -179                        | -49                      |
| Average   | 0            | 0                | 0                      | 80             | 5                  | 7                    | 7                   | 100                      | -113                        | -13                      |