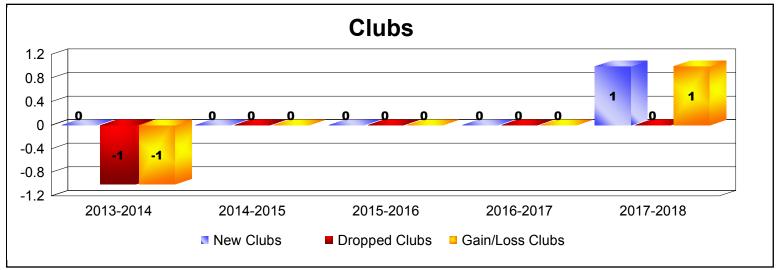

| Year      | New<br>Clubs | Dropped<br>Clubs | Gain/<br>Loss<br>Clubs | New<br>Members | Charter<br>Members | Reinstate<br>Members | Transfer<br>Members | Total<br>Member<br>Added | Total<br>Members<br>Dropped | Gain/<br>Loss<br>Members |
|-----------|--------------|------------------|------------------------|----------------|--------------------|----------------------|---------------------|--------------------------|-----------------------------|--------------------------|
| 2013-2014 | 0            | -1               | -1                     | 100            | 0                  | 10                   | 6                   | 116                      | -98                         | 18                       |
| 2014-2015 | 0            | 0                | 0                      | 82             | 1                  | 3                    | 8                   | 94                       | -84                         | 10                       |
| 2015-2016 | 0            | 0                | 0                      | 74             | 0                  | 3                    | 3                   | 80                       | -116                        | -36                      |
| 2016-2017 | 0            | 0                | 0                      | 65             | 0                  | 5                    | 10                  | 80                       | -90                         | -10                      |
| 2017-2018 | 1            | 0                | 1                      | 81             | 26                 | 15                   | 8                   | 130                      | -179                        | -49                      |
| Average   | 0            | 0                | 0                      | 80             | 5                  | 7                    | 7                   | 100                      | -113                        | -13                      |