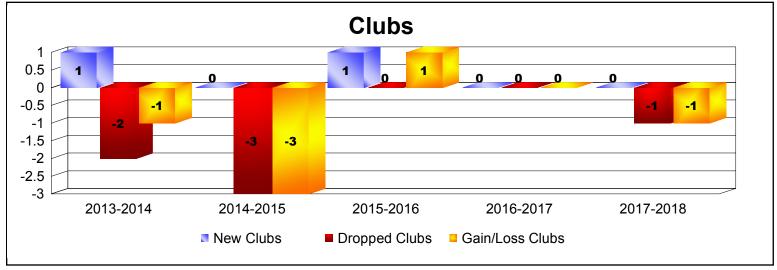

MBR0065 Page 1 of 2 8/27/2018 9:21:14AM

| Year      | New<br>Clubs | Dropped<br>Clubs | Gain/<br>Loss<br>Clubs | New<br>Members | Charter<br>Members | Reinstate<br>Members | Transfer<br>Members | Total<br>Member<br>Added | Total<br>Members<br>Dropped | Gain/<br>Loss<br>Members |
|-----------|--------------|------------------|------------------------|----------------|--------------------|----------------------|---------------------|--------------------------|-----------------------------|--------------------------|
| 2013-2014 | 1            | -2               | -1                     | 88             | 39                 | 4                    | 22                  | 153                      | -121                        | 32                       |
| 2014-2015 | 0            | -3               | -3                     | 93             | 17                 | 6                    | 16                  | 132                      | -124                        | 8                        |
| 2015-2016 | 1            | 0                | 1                      | 97             | 32                 | 3                    | 11                  | 143                      | -168                        | -25                      |
| 2016-2017 | 0            | 0                | 0                      | 86             | 3                  | 8                    | 7                   | 104                      | -118                        | -14                      |
| 2017-2018 | 0            | -1               | -1                     | 40             | 0                  | 7                    | 12                  | 59                       | -167                        | -108                     |
| Average   | 0            | -1               | -1                     | 81             | 18                 | 6                    | 14                  | 118                      | -140                        | -21                      |